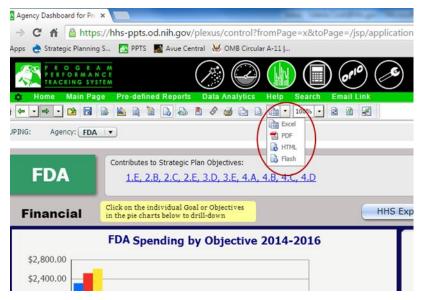

# **Agency Dashboard for Print**

Go to Data Analystics on the ribbon menu

**Select Shared Reports** 

Select Agency Dashboard for Print from list of reports

Select agency you want to display

Select output format you want from the drop down menu towards top of screen