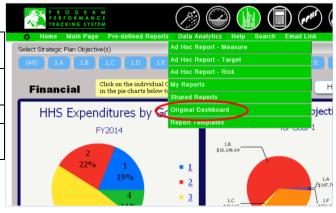

## **Business Analytics Export Options**

| Kind of   | Report Name         | EXCEL | WORD | PDF |
|-----------|---------------------|-------|------|-----|
| Report    |                     |       |      |     |
| Business  |                     |       |      |     |
| Analytics |                     |       |      |     |
|           | Original Dashboard  | X     |      | Χ   |
|           | Agency Dashboard to |       |      |     |
|           | Print               | Χ     |      | X   |

### ORIGINAL DASHBOARD EXPORT OPTIONS