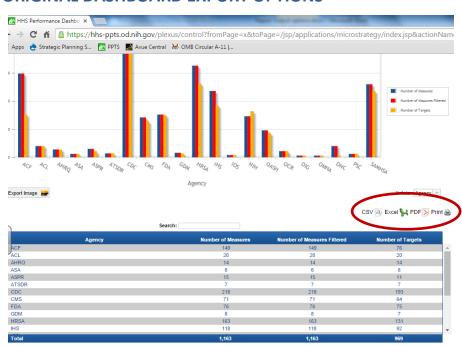

## **Business Analytics Export Options**

| Kind of   | Report Name         | EXCEL | WORD | PDF |
|-----------|---------------------|-------|------|-----|
| Report    |                     |       |      |     |
| Business  |                     |       |      |     |
| Analytics |                     |       |      |     |
|           | Original Dashboard  | X     |      | Χ   |
|           | Agency Dashboard to |       |      |     |
|           | Print               | Χ     |      | X   |

### ORIGINAL DASHBOARD EXPORT OPTIONS