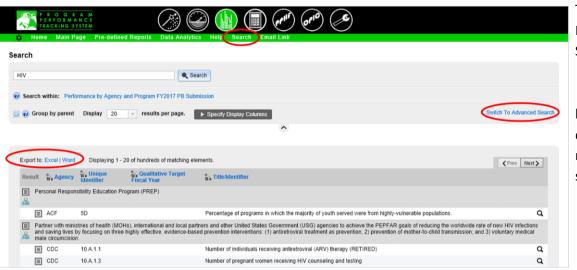

### **Search Export Options**

| Kind of<br>Report | Report Name     | EXCEL | WORD | PDF |
|-------------------|-----------------|-------|------|-----|
| Search            |                 |       |      |     |
|                   | Simple Search   | Х     | Х    |     |
|                   | Advanced Search | Х     | Χ    |     |

To select your output: Input search criteria Select either:

- Export to Excel or
- Export to Word by clicking on desired output type near the top of your search results